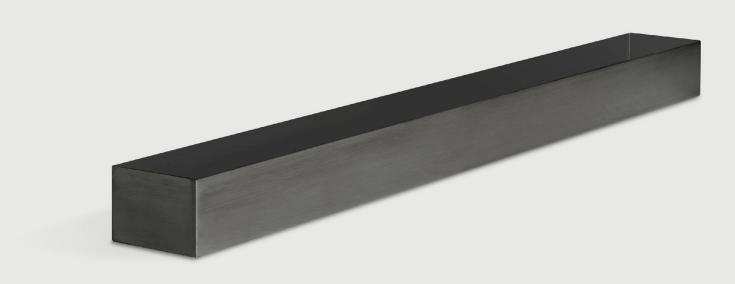

## **Vessel Planter**

Breathe life into your space with the Vessel Planter, a modern solution to display flora, fruit, and whatever else strikes your fancy. This slender watertight planter features a long rectangular silhouette in three metal finishes – pewter, brass, or stainless steel. Add shine while you dine, or place it outdoors as a sleek home for your succulents.

## **Vessel Planter**

- Made from 16-gauge stainless steel.
- Pewter and brass finish are vacuum-plated onto steel.
- Brushed finish is durable and easy to maintain.
- Felt pads on bottom to protect tabletop surfaces.
- Suitable for use indoors or outdoors.