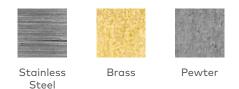

## **Vessel Planter**

Breathe life into your space with the Vessel Planter, a modern solution to display flora, fruit, and whatever else strikes your fancy. This slender watertight planter features a long rectangular silhouette in three metal finishes – pewter, brass, or stainless steel. Add shine while you dine, or place it outdoors as a sleek home for your succulents.

## **Vessel Planter**

- Made from 16-gauge stainless steel.
- Pewter and brass finish are vacuum-plated onto steel.
- Brushed finish is durable and easy to maintain.
- Felt pads on bottom to protect tabletop surfaces.
- Suitable for use indoors or outdoors.