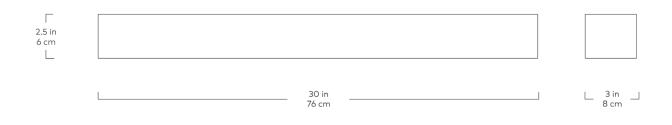

## **Vessel Planter**

- Made from 16-gauge stainless steel.
- Pewter and brass finish are vacuum-plated onto steel.
- Brushed finish is durable and easy to maintain.
- Felt pads on bottom to protect tabletop surfaces.
- Suitable for use indoors or outdoors.